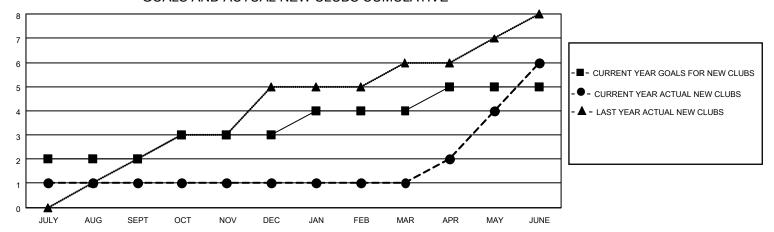

### GOALS AND ACTUAL NEW CLUBS CUMULATIVE

## District 404 A2

| Clubs                 |               |           |               | Members               |                         |                         |                                                    |
|-----------------------|---------------|-----------|---------------|-----------------------|-------------------------|-------------------------|----------------------------------------------------|
| RESULTS FOR 2022-2023 |               |           |               | RESULTS FOR 2022-2023 |                         |                         |                                                    |
| QUARTER               | NEW CLUB GOAL | NEW CLUBS | DROPPED CLUBS | QUARTER MEM           | IBER GROWTH NET<br>GOAL | MEMBER GROWTH<br>ACTUAL | DROPPED<br>MEMBERS ACTUAL<br>(including transfers) |
| JULY/AUG/SEPT         | 2             | 1         | 3             | JULY/AUG/SEPT         | 20                      | 65                      | 68                                                 |
| OCT/NOV/DEC           | 1             | 0         | 3             | OCT/NOV/DEC           | 30                      | 103                     | 201                                                |
| JAN/FEB/MAR           | 1             | 0         | 2             | JAN/FEB/MAR           | 20                      | 118                     | 41                                                 |
| APR/MAY/JUNE          | 1             | 5         | 1             | APR/MAY/JUNE          | 10                      | 212                     | 99                                                 |