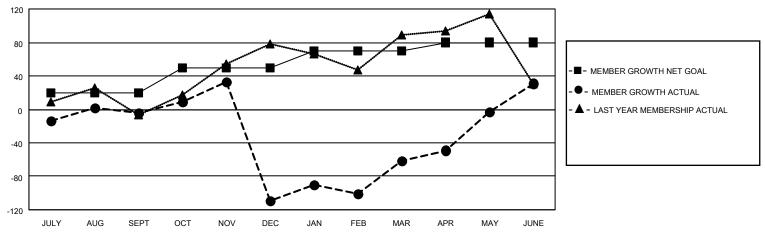

### GOALS AND ACTUAL MEMBERS CUMULATIVE

| DROPPED CLUBS: 9 |     | 55 CLUBS OF 73 ADDED 1 OR<br>MORE NEW MEMBERS | GENDER DISTRIBUTION                 |              |  |
|------------------|-----|-----------------------------------------------|-------------------------------------|--------------|--|
|                  |     | WORE NEW WEINDERS                             | MALE                                | 910 (53.85%) |  |
|                  |     |                                               | FEMALE                              | 779 (46.09%) |  |
| DROPPED MEMBERS  |     |                                               | NON BINARY                          | 0 (0.00%)    |  |
|                  |     |                                               | PREFER NOT TO ANSWER                | 1 (0.06%)    |  |
| DECEASED         | 10  |                                               |                                     |              |  |
| CLUB CANCELLED   | 154 | CLICK HERE FOR CUMULATIVE                     | TOTAL FAMILY UNIT MEMBERS           | 254          |  |
| OTHER            | 245 | MEMBERSHIP DATA                               |                                     |              |  |
| TOTAL            | 409 |                                               | FAMILY MEMBERS PAYING HALF DUES 166 |              |  |
|                  |     |                                               |                                     |              |  |

## District 404 A2

| Clubs                 |               |           |               | Members               |                         |                         |                                                    |
|-----------------------|---------------|-----------|---------------|-----------------------|-------------------------|-------------------------|----------------------------------------------------|
| RESULTS FOR 2022-2023 |               |           |               | RESULTS FOR 2022-2023 |                         |                         |                                                    |
| QUARTER               | NEW CLUB GOAL | NEW CLUBS | DROPPED CLUBS | QUARTER MEM           | IBER GROWTH NET<br>GOAL | MEMBER GROWTH<br>ACTUAL | DROPPED<br>MEMBERS ACTUAL<br>(including transfers) |
| JULY/AUG/SEPT         | 2             | 1         | 3             | JULY/AUG/SEPT         | 20                      | 65                      | 68                                                 |
| OCT/NOV/DEC           | 1             | 0         | 3             | OCT/NOV/DEC           | 30                      | 103                     | 201                                                |
| JAN/FEB/MAR           | 1             | 0         | 2             | JAN/FEB/MAR           | 20                      | 118                     | 41                                                 |
| APR/MAY/JUNE          | 1             | 5         | 1             | APR/MAY/JUNE          | 10                      | 212                     | 99                                                 |